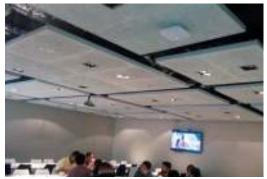

## Ceilings

Once useful spaces are created with drywalls, Anutone systems finish the surfaces from top to bottom. First is ceilings to cover overhead utilities and provide necessary performance. Anutone provides ceilings with virtually any core material, any surface finish - textures, wood, metal, fabrics etc.