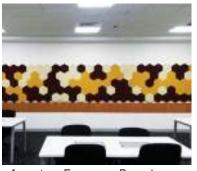

## **Panelling**

Once drywalls and ceilings are done, Anutone systems finish the wall surfaces from top to bottom, side to side with high performance coverings ... functional panelling that match the decor with options in textures, fabrics, vinyls, wood, metal, cement. Then comes the flooring!

Subtex Shapes **Nubby Circle** 

Subtex Shapes Nubby Hexagon

Subtex Grafix